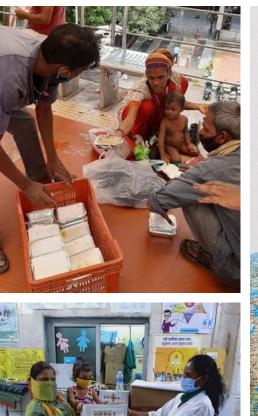

#### DISTRIBUTION BHIWANDI

3,000 Hot cooked meals 3,000 Hygienic Kits 3,500 Ration Kits

We worked towards providing for MSMs families and truckers in Bhiwandi area colonies.

- Weekly hot cooked meals to over 3,000 individuals. Our 4-meal plan comprised of Dal Khichdi, Pulao, Bhaji Pao, and Biryani.
- **3,000** hygiene kits (Hand wash, Soap, Vim Bar, Lizol, Sanitary Pads, Detergent, Masks)
- 3,500 dry ration kits (21Kg each of Rice, Atta, Oil, Dal, Tea and Sugar along with spices)
- 1,000 chocos for children

# DISTRIBUTION BHIWANDI

SHAPE INDIA