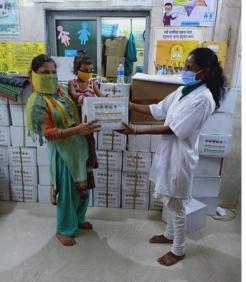

#### D I S T R I B U T I O N C H E M B U R

20,000 Hot cooked meals 4,500 Hygienic Kits 3,500 Ration Kits

We worked towards providing for Bar Girl families residing in slum areas of Chembur.

- Weekly hot cooked meals to over 20,000 individuals. Our 4-meal plan comprised of Dal Khichdi, Pulao, Bhaji Pao, and Biryani.
- **4,500** hygiene kits (Hand wash, Soap, Vim Bar, Lizol, Sanitary Pads, Detergent, Masks)
- **3,500** dry ration kits (21Kg each of Rice, Atta, Oil, Dal, Tea and Sugar along with spices)
- 10,000 sanitary pads
- 3,000 chocos for children
- **200** Nutrition Kits (Murmure, Bajra, Moong, Vatana, Soya Masala and Chickpea)

## DISTRIBUTION CHEMBUR

MAHARASHTRA