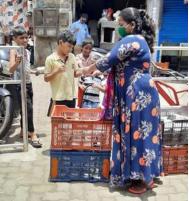

#### D I S T R I B U T I O N C H E M B U R

20,000 Hot cooked meals 4,500 Hygienic Kits 3,500 Ration Kits

We worked towards providing for Bar Girl families residing in slum areas of Chembur.

- Weekly hot cooked meals to over 20,000 individuals. Our 4-meal plan comprised of Dal Khichdi, Pulao, Bhaji Pao, and Biryani.
- **4,500** hygiene kits (Hand wash, Soap, Vim Bar, Lizol, Sanitary Pads, Detergent, Masks)
- **3,500** dry ration kits (21Kg each of Rice, Atta, Oil, Dal, Tea and Sugar along with spices)
- 10,000 sanitary pads
- 3,000 chocos for children
- **200** Nutrition Kits (Murmure, Bajra, Moong, Vatana, Soya Masala and Chickpea)

## DISTRIBUTION CHEMBUR

MAHARASHTRA