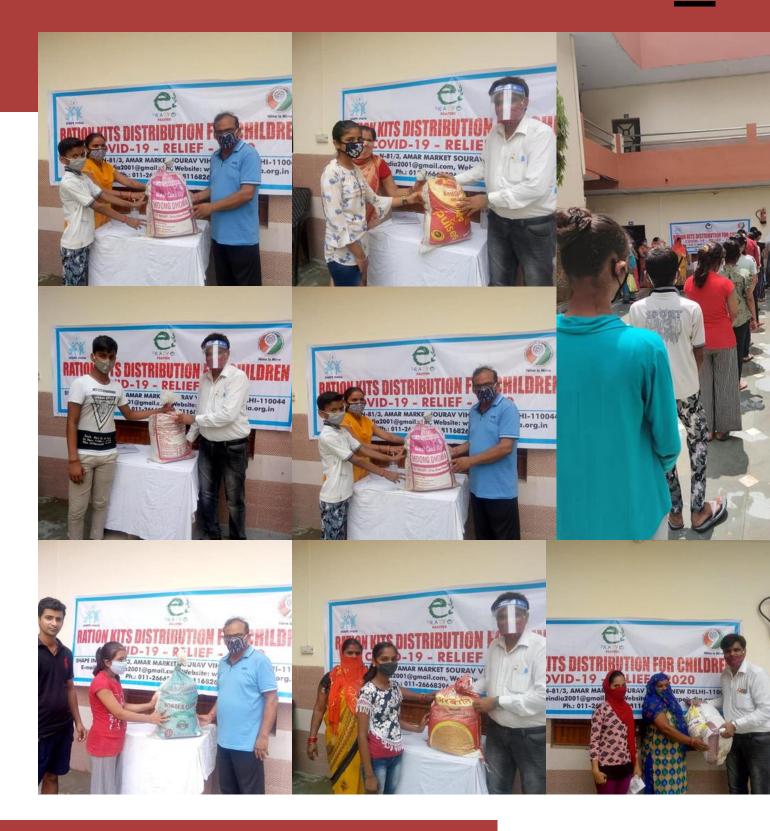

#### DISTRIBUTION FARIDABAD

**35 Ration Kits** 

We worked towards providing ration kits to under privileged children residing in Faridabad.

Till 31st July, SHAPE India in its overall distribution plan was successful to distribute:

• **35** dry ration kits (20Kg each of Rice, Atta, Oil, Dal, Tea and Sugar along with spices)

### DISTRIBUTION FARIDABAD