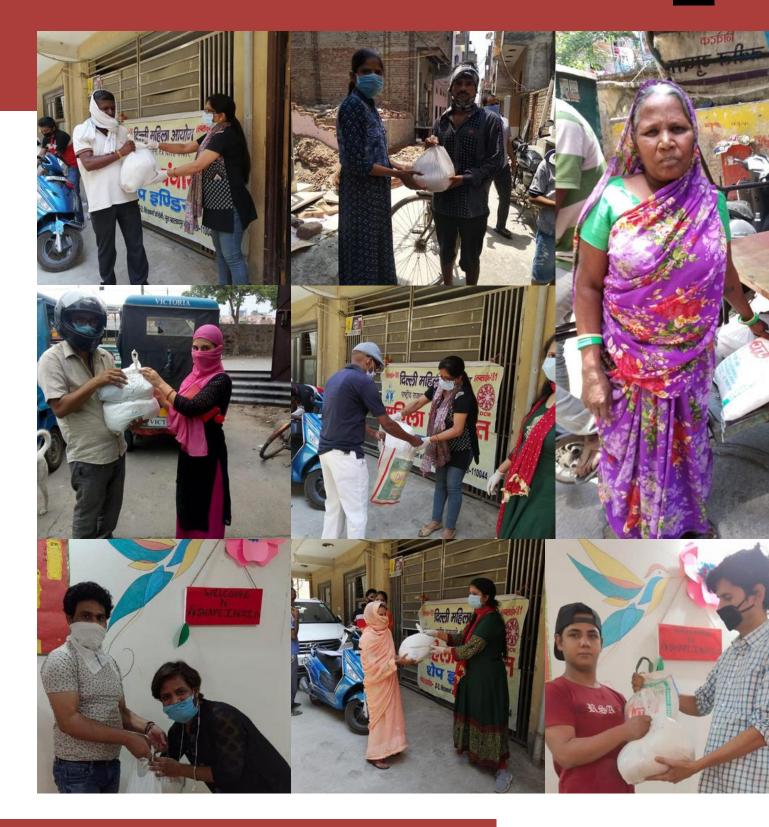

#### D I S T R I B U T I O N D E L H I

989 Ration Kits

We worked towards providing for Migrants, Daily Wage workers, PLHIV patients in our catchment areas.

- 750 dry ration kits in South and South East Delhi (21Kg each of Rice, Atta, Oil, Dal, Tea and Sugar along with spices)
- **239** dry ration kits in East Delhi (21Kg each of Rice, Atta, Oil, Dal, Tea and Sugar along with spices)

## DISTRIBUTION DELHI

DELHI NCR