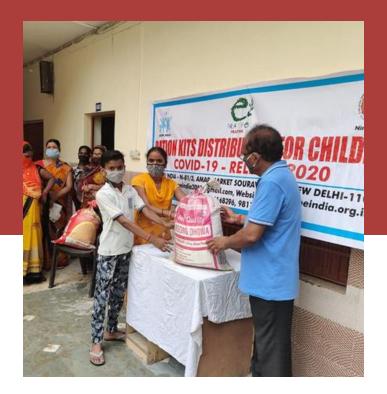

#### DISTRIBUTION FARIDABAD

**35 Ration Kits** 

We worked towards providing ration kits to under privileged children residing in Faridabad.

Till 31st July, SHAPE India in its overall distribution plan was successful to distribute:

• **35** dry ration kits (20Kg each of Rice, Atta, Oil, Dal, Tea and Sugar along with spices)

### DISTRIBUTION FARIDABAD