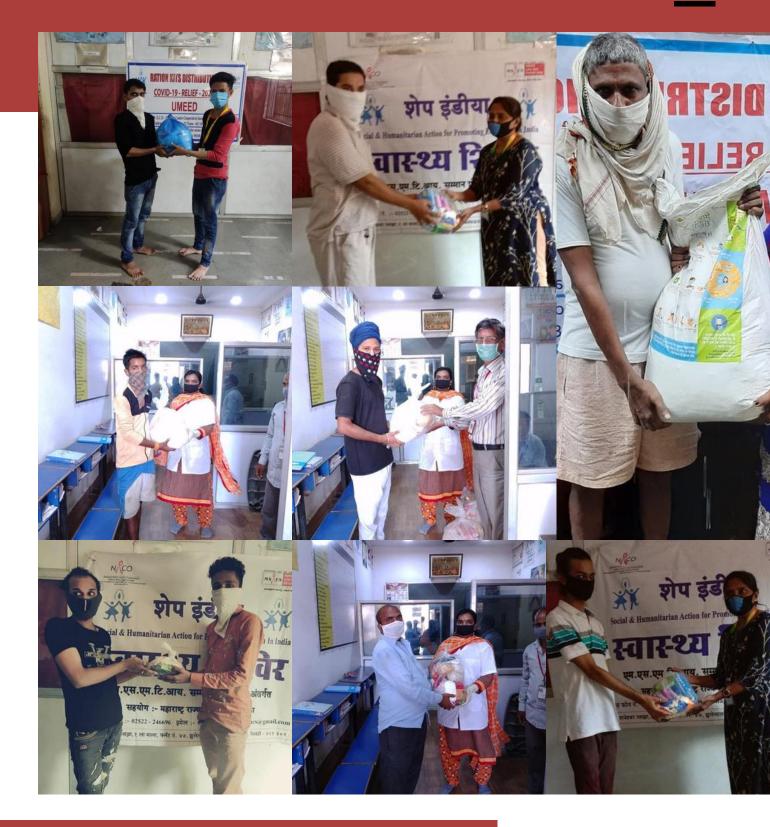

not provide its family.

SHAPE India with its Mission Umeed benefits the weaker sections of our society affected the most by this pandemic.

We are running multiple projects in 3 states (Punjab, Delhi, Maharashtra) to distribute Ration Kits, Hot Cooked Meals, and Hygienic Kits with the support of Rotary Club, Habitat India, Bright Future, Lions Club, Red Cross and Nine is Mine.

SHAPE India with it's mission Umeed, contributed its part by providing Chembur with Hot cooked meals, Ration Kits, Nutrition Kits (Children), Hygienic Kits, Sanitary Pads and Chocos (Children).

SHAPE India with it's mission Umeed, contributed its part by providing Hot cooked meals, Ration Kits, Hygienic Kits, Sanitary Pads, and Chocos (Children).

SHAPE India with it's mission Umeed, contributed its part by providing Hot cooked meals, Ration Kits, Hygienic Kits, Sanitary Pads, and chocos for children.

In this Pandemic, SHAPE India's mission, Umeed with the help of red cross society contributed its part by providing Ration and Hygiene kits to Female sex workers and PLHIV patients.

We also supported our peers by distributing ration and hygiene kits.