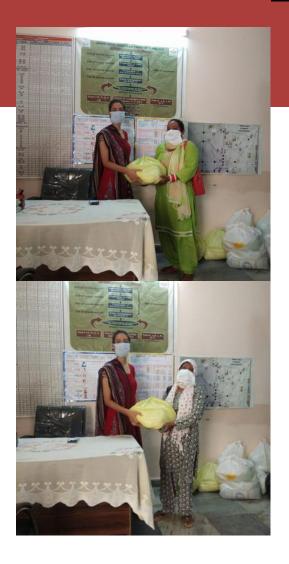

#### DISTRIBUTION Amritsar

100 Hygienic Kits 115 Ration Kits

We worked towards providing for Female Sex Worker families residing in Amritsar.

- **100** hygiene kits (Hand wash, Soap, Vim Bar, Lizol, Sanitary Pads, Detergent, Masks)
- **115** dry ration kits (21Kg each of Rice, Atta, Oil, Dal, Tea and Sugar along with spices)

# DISTRIBUTION AMRITSAR

SHAPE INDIA