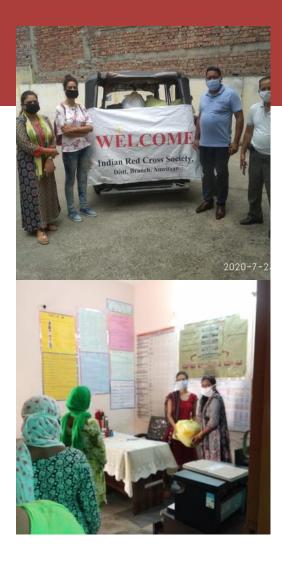

In this Pandemic, SHAPE India's mission, Umeed with the help of red cross society contributed its part by providing Ration and Hygiene kits to Female sex workers and PLHIV patients.

We also supported our peers by distributing ration and hygiene kits.

Our staff despite of many challeges was able to help and provide confidence to people in this tough situation.

#### DISTRIBUTION Amritsar

100 Hygienic Kits 115 Ration Kits

We worked towards providing for Female Sex Worker families residing in Amritsar.

- **100** hygiene kits (Hand wash, Soap, Vim Bar, Lizol, Sanitary Pads, Detergent, Masks)
- **115** dry ration kits (21Kg each of Rice, Atta, Oil, Dal, Tea and Sugar along with spices)

# DISTRIBUTION AMRITSAR

SHAPE INDIA