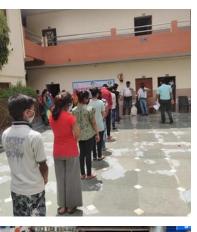

#### D I S T R I B U T I O N C H E M B U R

20,000 Hot cooked meals 4,500 Hygienic Kits 3,500 Ration Kits

We worked towards providing for Bar Girl families residing in slum areas of Chembur.

- Weekly hot cooked meals to over 20,000 individuals. Our 4-meal plan comprised of Dal Khichdi, Pulao, Bhaji Pao, and Biryani.
- **4,500** hygiene kits (Hand wash, Soap, Vim Bar, Lizol, Sanitary Pads, Detergent, Masks)
- **3,500** dry ration kits (21Kg each of Rice, Atta, Oil, Dal, Tea and Sugar along with spices)
- 10,000 sanitary pads
- 3,000 chocos for children
- **200** Nutrition Kits (Murmure, Bajra, Moong, Vatana, Soya Masala and Chickpea)

## DISTRIBUTION CHEMBUR

MAHARASHTRA