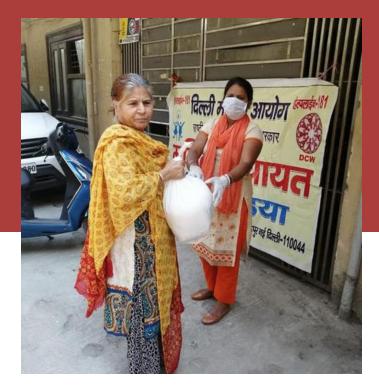

#### D I S T R I B U T I O N D E L H I

989 Ration Kits

We worked towards providing for Migrants, Daily Wage workers, PLHIV patients in our catchment areas.

- 750 dry ration kits in South and South East Delhi (21Kg each of Rice, Atta, Oil, Dal, Tea and Sugar along with spices)
- **239** dry ration kits in East Delhi (21Kg each of Rice, Atta, Oil, Dal, Tea and Sugar along with spices)

## DISTRIBUTION DELHI

DELHI NCR