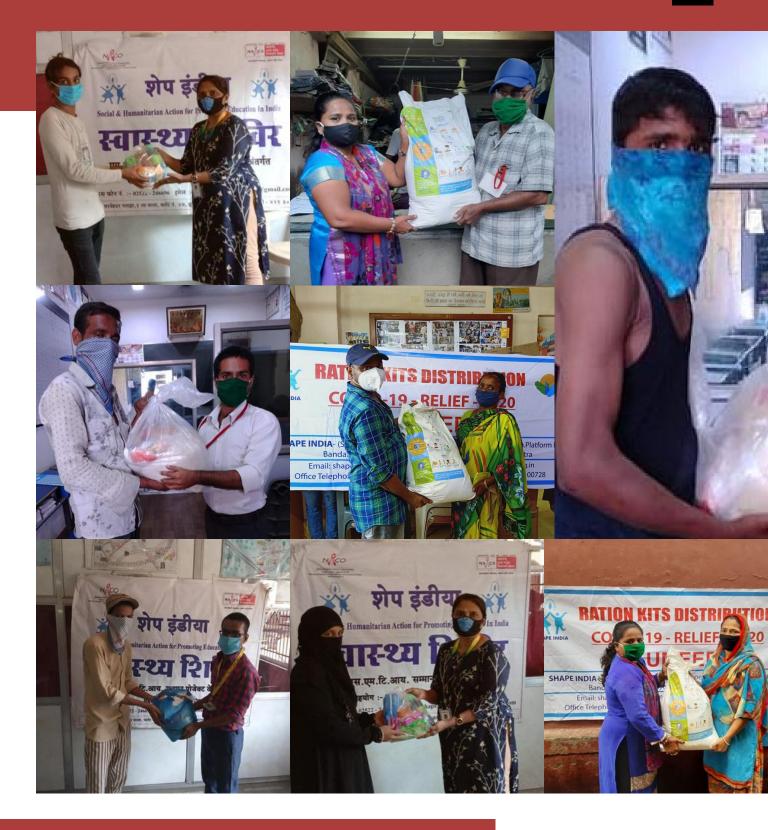

not provide its family.

SHAPE India with its Mission Umeed benefits the weaker sections of our society affected the most by this pandemic.

We are running multiple projects in 3 states (Punjab, Delhi, Maharashtra) to distribute Ration Kits, Hot Cooked Meals, and Hygienic Kits with the support of Rotary Club, Habitat India, Bright Future, Lions Club, Red Cross and Nine is Mine.

SHAPE India with it's mission Umeed, contributed its part by providing Chembur with Hot cooked meals, Ration Kits, Nutrition Kits (Children), Hygienic Kits, Sanitary Pads and Chocos (Children).

SHAPE India with it's mission Umeed, contributed its part by providing Hot cooked meals, Ration Kits, Hygienic Kits, Sanitary Pads, and Chocos (Children).

SHAPE India with it's mission Umeed, contributed its part by providing Hot cooked meals, Ration Kits, Hygienic Kits, Sanitary Pads, and chocos for children.

In this Pandemic, SHAPE India's mission, Umeed with the help of red cross society contributed its part by providing Ration and Hygiene kits to Female sex workers and PLHIV patients.

We also supported our peers by distributing ration and hygiene kits.