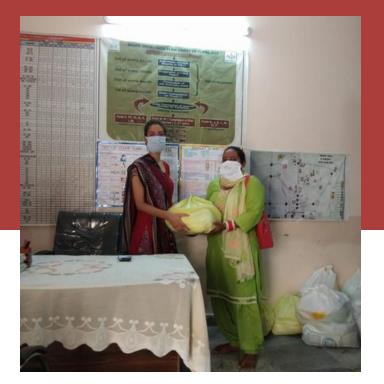

#### DISTRIBUTION Amritsar

100 Hygienic Kits 115 Ration Kits

We worked towards providing for Female Sex Worker families residing in Amritsar.

- **100** hygiene kits (Hand wash, Soap, Vim Bar, Lizol, Sanitary Pads, Detergent, Masks)
- **115** dry ration kits (21Kg each of Rice, Atta, Oil, Dal, Tea and Sugar along with spices)

# DISTRIBUTION AMRITSAR

SHAPE INDIA