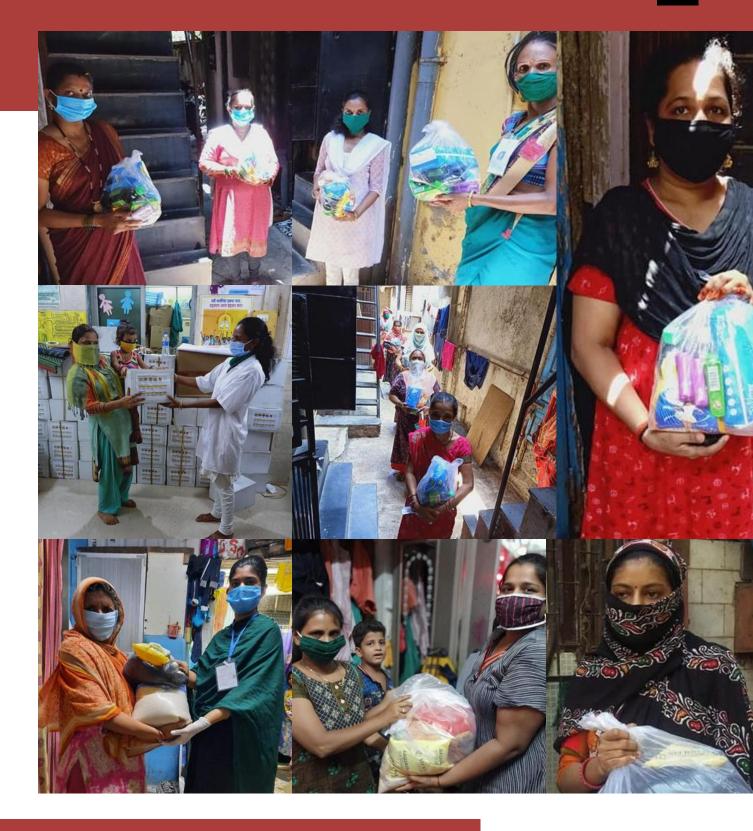

not provide its family.

SHAPE India with its Mission Umeed benefits the weaker sections of our society affected the most by this pandemic.

We are running multiple projects in 3 states (Punjab, Delhi, Maharashtra) to distribute Ration Kits, Hot Cooked Meals, and Hygienic Kits with the support of Rotary Club, Habitat India, Bright Future, Lions Club, Red Cross and Nine is Mine.

SHAPE India with it's mission Umeed, contributed its part by providing Chembur with Hot cooked meals, Ration Kits, Nutrition Kits (Children), Hygienic Kits, Sanitary Pads and Chocos (Children).

#### D I S T R I B U T I O N C H E M B U R

20,000 Hot cooked meals 4,500 Hygienic Kits 3,500 Ration Kits

We worked towards providing for Bar Girl families residing in slum areas of Chembur.

- Weekly hot cooked meals to over 20,000 individuals. Our 4-meal plan comprised of Dal Khichdi, Pulao, Bhaji Pao, and Biryani.
- **4,500** hygiene kits (Hand wash, Soap, Vim Bar, Lizol, Sanitary Pads, Detergent, Masks)
- **3,500** dry ration kits (21Kg each of Rice, Atta, Oil, Dal, Tea and Sugar along with spices)
- 10,000 sanitary pads
- 3,000 chocos for children
- **200** Nutrition Kits (Murmure, Bajra, Moong, Vatana, Soya Masala and Chickpea)